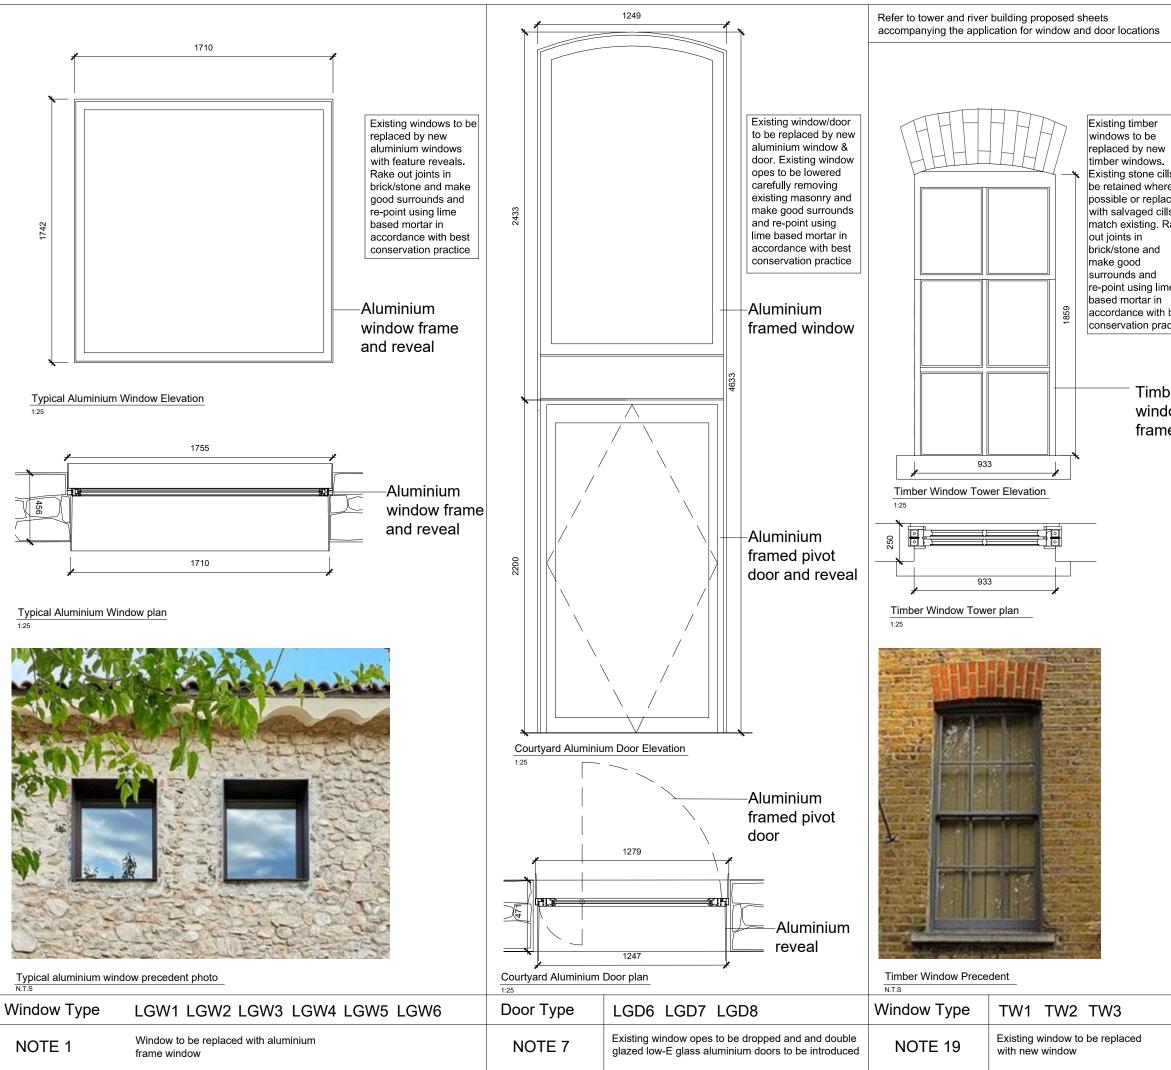

|                                   | Notes:<br>DO NOT SCALE FROM THIS DRAWING. USE FIGURED DIMENSIONS<br>IN ALL CASES. VERIFY DIMENSIONS ON SITE AND REPORT ANY<br>DISCREPANCIES TO THE ARCHITECTS IMMEDIATELY. THIS<br>DRAWING TO BE READ IN CONJUNCTION WITH THE ARCHITECTS<br>SPECIFICATION. © THIS DRAWING IS COPYRIGHT AND MAY ONLY<br>BE REPRODUCED WITH THE ARCHITECTS PERMISSION. |                              |          |  |
|-----------------------------------|------------------------------------------------------------------------------------------------------------------------------------------------------------------------------------------------------------------------------------------------------------------------------------------------------------------------------------------------------|------------------------------|----------|--|
|                                   | Drawing Notes:                                                                                                                                                                                                                                                                                                                                       |                              |          |  |
|                                   |                                                                                                                                                                                                                                                                                                                                                      |                              |          |  |
|                                   |                                                                                                                                                                                                                                                                                                                                                      |                              |          |  |
| ls to<br>e<br>ced<br>s to<br>&ake |                                                                                                                                                                                                                                                                                                                                                      |                              |          |  |
| e                                 |                                                                                                                                                                                                                                                                                                                                                      |                              |          |  |
| haat                              |                                                                                                                                                                                                                                                                                                                                                      |                              |          |  |
| best<br>ctice                     |                                                                                                                                                                                                                                                                                                                                                      | <u> </u>                     |          |  |
|                                   | P02 27/01/20 EOB Full Planning A                                                                                                                                                                                                                                                                                                                     |                              |          |  |
|                                   | P01 14/06/19 EOB Pre-Planning A                                                                                                                                                                                                                                                                                                                      | BP issue                     |          |  |
|                                   | Rev Date DRN D                                                                                                                                                                                                                                                                                                                                       | escription                   |          |  |
| or                                |                                                                                                                                                                                                                                                                                                                                                      | escription                   |          |  |
| er                                |                                                                                                                                                                                                                                                                                                                                                      |                              |          |  |
| ow                                |                                                                                                                                                                                                                                                                                                                                                      |                              |          |  |
| e                                 |                                                                                                                                                                                                                                                                                                                                                      |                              |          |  |
|                                   | raddyarabitaatura                                                                                                                                                                                                                                                                                                                                    |                              |          |  |
|                                   | reddy architecture<br>+urbanism                                                                                                                                                                                                                                                                                                                      |                              |          |  |
|                                   | +urbanism                                                                                                                                                                                                                                                                                                                                            |                              |          |  |
|                                   |                                                                                                                                                                                                                                                                                                                                                      |                              |          |  |
|                                   |                                                                                                                                                                                                                                                                                                                                                      |                              |          |  |
|                                   |                                                                                                                                                                                                                                                                                                                                                      |                              |          |  |
|                                   | Reddy Architecture + Urbanism<br>Dartry Mills,                                                                                                                                                                                                                                                                                                       |                              |          |  |
|                                   | Dartry Road                                                                                                                                                                                                                                                                                                                                          |                              |          |  |
|                                   | Dublin 6, D06 Y0E3.                                                                                                                                                                                                                                                                                                                                  |                              |          |  |
|                                   | T: +353 (0)1 4987000                                                                                                                                                                                                                                                                                                                                 |                              |          |  |
|                                   | E: info@reddyarchitecture.com                                                                                                                                                                                                                                                                                                                        | W: www.reddyarchitecture.com |          |  |
|                                   |                                                                                                                                                                                                                                                                                                                                                      |                              |          |  |
|                                   | Client Details:<br>Ruirside Developments Ltd.<br>Project Details:<br>PGATE<br>42A Parkgate St, Dublin 8<br>Drawing Title:<br>Window and Door Intervention<br>Study 02                                                                                                                                                                                |                              |          |  |
|                                   |                                                                                                                                                                                                                                                                                                                                                      |                              |          |  |
|                                   |                                                                                                                                                                                                                                                                                                                                                      |                              |          |  |
|                                   |                                                                                                                                                                                                                                                                                                                                                      |                              |          |  |
|                                   |                                                                                                                                                                                                                                                                                                                                                      |                              |          |  |
|                                   |                                                                                                                                                                                                                                                                                                                                                      |                              |          |  |
|                                   |                                                                                                                                                                                                                                                                                                                                                      |                              |          |  |
|                                   |                                                                                                                                                                                                                                                                                                                                                      |                              |          |  |
|                                   |                                                                                                                                                                                                                                                                                                                                                      |                              |          |  |
|                                   |                                                                                                                                                                                                                                                                                                                                                      |                              |          |  |
|                                   |                                                                                                                                                                                                                                                                                                                                                      |                              |          |  |
|                                   |                                                                                                                                                                                                                                                                                                                                                      |                              |          |  |
|                                   |                                                                                                                                                                                                                                                                                                                                                      |                              |          |  |
|                                   | Job No Date                                                                                                                                                                                                                                                                                                                                          | Scale@A1                     |          |  |
|                                   |                                                                                                                                                                                                                                                                                                                                                      | 1:25                         |          |  |
|                                   | P18-107D 27.01.20                                                                                                                                                                                                                                                                                                                                    |                              |          |  |
|                                   | Status                                                                                                                                                                                                                                                                                                                                               | Drawn By:                    |          |  |
|                                   | Planning J.Basquel   Purpose Checked By:                                                                                                                                                                                                                                                                                                             |                              |          |  |
|                                   |                                                                                                                                                                                                                                                                                                                                                      |                              |          |  |
|                                   | Planning Permission D O'Donnell                                                                                                                                                                                                                                                                                                                      |                              |          |  |
|                                   |                                                                                                                                                                                                                                                                                                                                                      |                              |          |  |
|                                   | Drawing Number Revision                                                                                                                                                                                                                                                                                                                              |                              | Revision |  |
|                                   |                                                                                                                                                                                                                                                                                                                                                      |                              |          |  |
|                                   | PGATE-RAU-ZZ-ZZ-DR-A-HTG-31142 P02                                                                                                                                                                                                                                                                                                                   |                              |          |  |
|                                   |                                                                                                                                                                                                                                                                                                                                                      |                              |          |  |
|                                   |                                                                                                                                                                                                                                                                                                                                                      |                              |          |  |